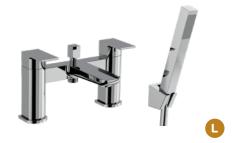

#### **AZTEC**

Simplicity and style combined, the classic Aztec collection gives a sophisticated finishing touch without stretching the budget.

MONO BASIN MIXER OFTAP01

BATH FILLER £54.00 OFTAP03

£75.00

BATH SHOWER MIXER OFTAP02