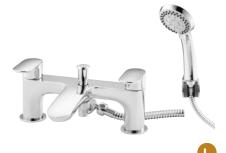

#### **AZTEC**

Simplicity and style combined, the classic Aztec collection gives a sophisticated finishing touch without stretching the budget.

MONO BASIN MIXER OFTAP01

BATH FILLER £54.00 OFTAP03

£75.00

BATH SHOWER MIXER OFTAP02