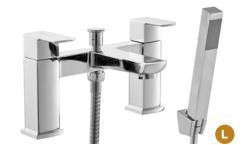

#### **AZTEC**

Simplicity and style combined, the classic Aztec collection gives a sophisticated finishing touch without stretching the budget.

MONO BASIN MIXER OFTAP01

BATH FILLER £54.00 OFTAP03

£75.00

BATH SHOWER MIXER OFTAP02