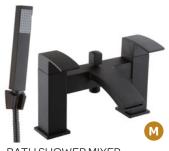

#### **KOLT**

A courageous design, the Kolt brassware collection is distinctive, original and the ideal choice for a modern interior.

**BATH FILLER TAP304KCP** 

£194.00

**BATH SHOWER MIXER TAP305KCP** 

£270.00

MINI MONO BASIN MIXER **TAP302KCP** 

£100.00

MONO BASIN MIXER **TAP300KCP** 

£106.00

HI-RISE MONO BASIN MIXER **TAP301KCP** 

£180.00

KOLT SHOWER WITH SLIDING HANDSET AND DRENCH HEAD CHROME **SHO300KCP** £299.00

KOLT THERMOSTATIC BAR SHOWER CHROME SHO301KCP £159.00

KOLT SLIDE RAIL KIT CHROME **SHO302KCP** 

£49.00