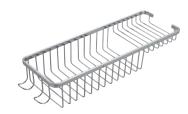

### **WIRE ACCESSORIES**

HANGING SHOWER TIDY ACC103

**SOAP BASKET** ACC099

SOAP BASKET WITH HOOK ACC100

£89.00

**CORNER BASKET** ACC101

£52.00

£109.00