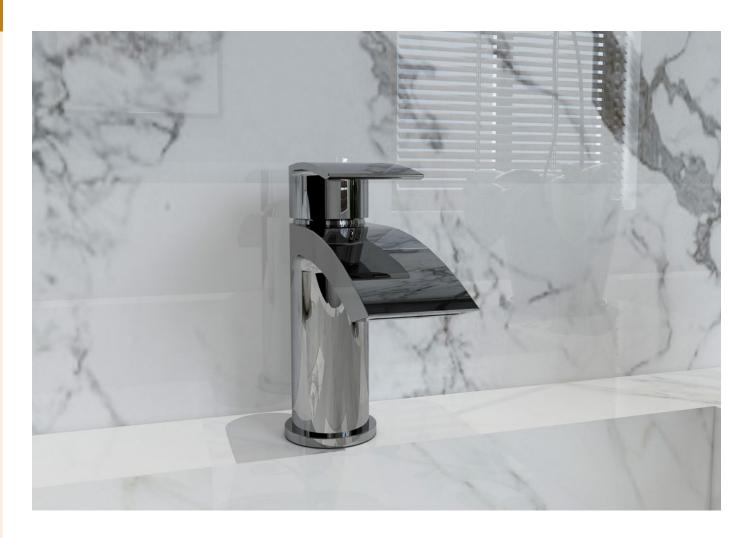

#### **CURVE**

Our Curve range seamlessly combines sleek angular edges with an irresistibly bold curved feature.

MONO BASIN MIXER WITH CLICK WASTE TAP280CU £99.00

MINI MONO BASIN MIXER WITH CLICK WASTE TAP283CU

£89.00

£179.00

**BATH FILLER** TAP282CU

**BATH SHOWER MIXER TAP281CU** 