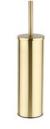

## **OTTONE**

FOR MATCHING SHOWER SEE PAGE 120

Trending now, the avant-garde brushed brass colour is the latest luxe style to take the interior design spotlight. The Ottone collection exudes grandeur to perfectly accent a seamlessly chic space.

MONO BASIN MIXER **TAP1400T** 

HI-RISE MONO BASIN MIXER **TAP1430T** 

WALL MOUNTED BASIN MIXER

**TAP1440T** £199.00

£159.00

£219.00

**BATH FILLER TAP1410T** 

BATH SHOWER MIXER **TAP1420T** £259.00

WALL MOUNTED BATH SPOUT **TAP1460T** £75.00

FREESTANDING BATH SHOWER MIXER **TAP1450T** £499.00

**CLICK BASIN WASTE** (SLOTTED)

**WAS050** 

**ROBE HOOK** 

ACC2000T

CLICK BATH WASTE (EASYCLEAN) **WAS020** 

CISTERN PUSH BUTTON BRASS (FITS 38MM HOLE) (FITS ALL SERIES 600

**BRASS OVERFLOW RING** BOC01BB £10.00

CLICK BASIN WASTE (UNSLOTTED) **WAS051** 

£33.00

£33.00

£33.00

£45.00

WALL MOUNTED TOILET BRUSH AND HOLDER ACC203OT £79.00

**TOWEL RAIL** ACC2020T

CISTERNS)

**BB600PB** 

£58.00

£29.00

**TOILET ROLL HOLDER** £52.00 **ACC2010T** 

For a refined look at an affordable price, the Plan collection offers an eclectic assortment of brassware options to complete any bathroom suite. Choose among the four bath mixer options to achieve a classic finishing touch.