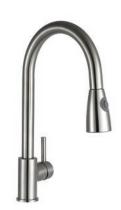

#### KITCHEN SINK TAPS

**FLEX** KITCHEN SINK MIXER WITH PULL OUT SPRAY

POLISHED CHROME KST001

£145.00

DUAL SPOUT KITCHEN SINK MIXER TAP

£169.00

POLISHED CHROME

KST002