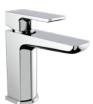

£108.00

BATH SHOWER MIXER OFTAP22

£126.00

Graceful, chic and elegent, the Dakota brassware range adds an exquisite touch to bring your bathroom interior to life, with its air of style and sophistication.