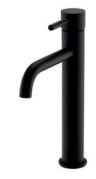

#### **KOLT**

For a contemporary bathroom, the Kolt Black range offers a statement look with a bold finish to give an air of exclusivity to any interior.

**BATH FILLER** £229.00 TAP314KBL

**BATH SHOWER MIXER** TAP315KBL

£285.00

MINI MONO BASIN MIXER TAP312KBL

MONO BASIN MIXER TAP310KBL

£115.00

£119.00

HI-RISE MONO BASIN MIXER TAP311KBL

KOLT SHOWER WITH SLIDING HANDSET AND DRENCH HEAD BLACK SHO310KBL £429.00

KOLT THERMOSTATIC BAR SHOWER MATT BLACK SHO311KBL £179.00 KOLT SLIDE RAIL KIT MATT BLACK £59.00 SHO312KBL