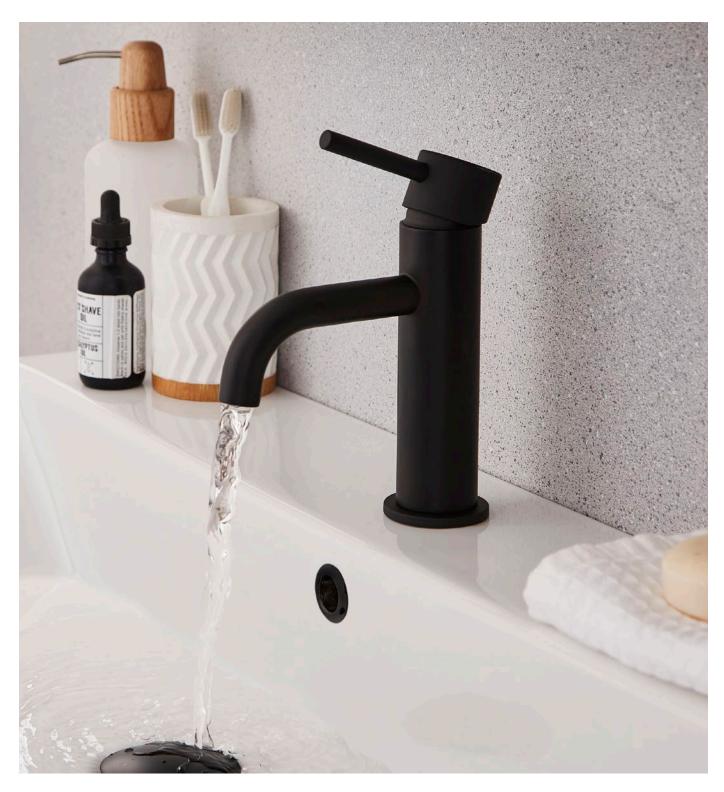

38MM HOLE) (FITS ALL SERIES 600 CISTERNS) **BL600PB** £29.00



MATT BLACK OVERFLOW **RING BOC01BL** £10.00

159

#### **NERO ROUND**

£139.00







MONO BASIN MIXER TAP150NR



HI-RISE MONO BASIN MIXER TAP153NR £199.00



WALL MOUNTED BASIN MIXER TAP154NR £199.00



FREESTANDING BATH SHOWER MIXER TAP155NR £449.00



**BATH FILLER** TAP151NR



BATH SHOWER MIXER TAP152NR £249.00



TAP156NR £69.00



CISTERN PUSH BUTTON MATT BLACK (FITS 38MM HOLE) (FITS ALL SERIES 600 CISTERNS)

£29.00

**BL600PB** 



MATT BLACK OVERFLOW RING **BOC01BL** £10.00



**CLICK BASIN WASTE** (SLOTTED) **WAS040** 

**WAS041** 

£30.00 CLICK BASIN WASTE (UNSLOTTED)

£209.00

£30.00







TOILET ROLL HOLDER ACC211NR £48.00



**TOWEL RAIL** ACC212NR

£54.00



**ROBE HOOK** 

ACC210NR









# **NERO ROUND**





161

#### **FIUTO NERO**







A striking and bold choice, the Fiuto Nero collection offers a distinctive highlight to your bathroom to create a courageously exclusive look.



MONO BASIN MIXER WITH CLICK WASTE TAPO07FI £149.00



HI-RISE MONO BASIN MIXER TAP119FIJ £184.00



**BATH FILLER** TAPO09FI

£229.00



CISTERN PUSH BUTTON MATT BLACK (FITS 38MM HOLE) (FITS ALL SERIES 600 CISTERNS) **BL600PB** £29.00



MATT BLACK OVERFLOW RING £10.00 **BOC01BL** 



EASYCLEAN SPRUNG PLUG BATH WASTE £33.00 **WAS019** 



**BATH SHOWER MIXER** TAPO08FI £279.00







Exceptionally popular; it's certainly not just a phase. This dazzling brassware collection offers immaculate opulence with its stunning waterfall design.



MONO BASIN MIXER WITH CLICK WASTE **TAP035PH** £119.00



MINI MONO BASIN