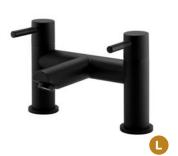

#### **KOLT**

A courageous design, the Kolt brassware collection is distinctive, original and the ideal choice for a modern interior.

**BATH FILLER TAP304KCP** 

£194.00

**BATH SHOWER MIXER TAP305KCP** 

£270.00

MINI MONO BASIN MIXER **TAP302KCP** 

£100.00

MONO BASIN MIXER **TAP300KCP** 

£106.00

HI-RISE MONO BASIN MIXER **TAP301KCP** 

£180.00

KOLT SHOWER WITH SLIDING HANDSET AND DRENCH HEAD CHROME **SHO300KCP** £299.00

KOLT THERMOSTATIC BAR SHOWER CHROME SHO301KCP £159.00

KOLT SLIDE RAIL KIT CHROME **SHO302KCP** 

£49.00