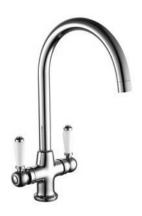

#### KITCHEN SINK TAPS

**BUCKINGHAM** TRADITIONAL KITCHEN SINK MIXER TAP POLISHED CHROME **KST015** £129.00

**BUCKINGHAM BRUSHED** TRADITIONAL KITCHEN SINK MIXER TAP BRUSHED STEEL **KST016** £149.00

G4K KITCHEN SINK MIXER TAP POLISHED CHROME **KST012** 