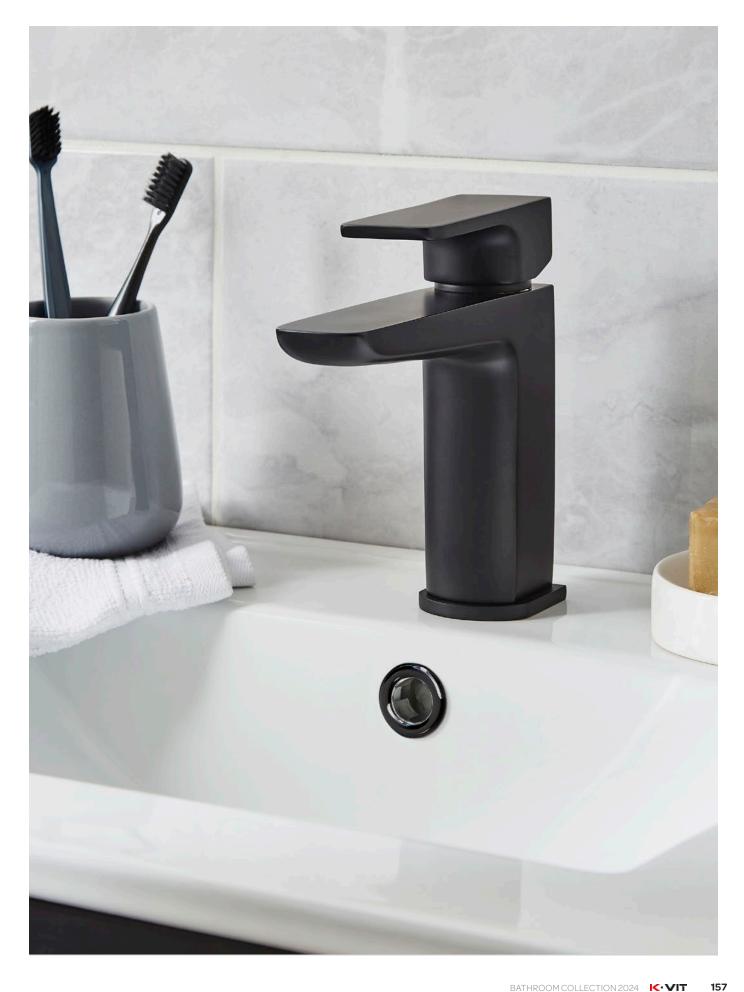

#### **KOLT**

For a contemporary bathroom, the Kolt Black range offers a statement look with a bold finish to give an air of exclusivity to any interior.

**BATH FILLER** £229.00 TAP314KBL

**BATH SHOWER MIXER** TAP315KBL

£285.00

MINI MONO BASIN MIXER TAP312KBL

MONO BASIN MIXER TAP310KBL

£115.00

£119.00

HI-RISE MONO BASIN MIXER TAP311KBL

KOLT SHOWER WITH SLIDING HANDSET AND DRENCH HEAD BLACK SHO310KBL £429.00

KOLT THERMOSTATIC BAR SHOWER MATT BLACK SHO311KBL £179.00 KOLT SLIDE RAIL KIT MATT BLACK £59.00 SHO312KBL