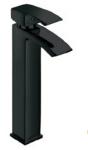

#### **KOLT**

For a contemporary bathroom, the Kolt Black range offers a statement look with a bold finish to give an air of exclusivity to any interior.

**BATH FILLER** £229.00 TAP314KBL

**BATH SHOWER MIXER** TAP315KBL

£285.00

MINI MONO BASIN MIXER TAP312KBL

MONO BASIN MIXER TAP310KBL

£115.00

£119.00

HI-RISE MONO BASIN MIXER TAP311KBL

KOLT SHOWER WITH SLIDING HANDSET AND DRENCH HEAD BLACK SHO310KBL £429.00

KOLT THERMOSTATIC BAR SHOWER MATT BLACK SHO311KBL £179.00 KOLT SLIDE RAIL KIT MATT BLACK £59.00 SHO312KBL