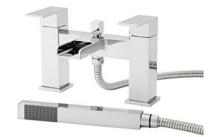

#### **CULTURE**

With clean lines and an angular design, the brand new Culture collection brings a contemporary touch with its ultramodern look and spotless finish.

MONO BASIN MIXER OFTAP21

**BATH FILLER** £66.00 **OFTAP23** 

£108.00

BATH SHOWER MIXER OFTAP22

£126.00

Graceful, chic and elegent, the Dakota brassware range adds an exquisite touch to bring your bathroom interior to life, with its air of style and sophistication.