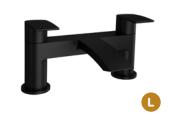

#### **KOLT**

For a contemporary bathroom, the Kolt Black range offers a statement look with a bold finish to give an air of exclusivity to any interior.

**BATH FILLER** £229.00 TAP314KBL

**BATH SHOWER MIXER** TAP315KBL

£285.00

MINI MONO BASIN MIXER TAP312KBL

MONO BASIN MIXER TAP310KBL

£115.00

£119.00

HI-RISE MONO BASIN MIXER TAP311KBL

KOLT SHOWER WITH SLIDING HANDSET AND DRENCH HEAD BLACK SHO310KBL £429.00

KOLT THERMOSTATIC BAR SHOWER MATT BLACK SHO311KBL £179.00 KOLT SLIDE RAIL KIT MATT BLACK £59.00 SHO312KBL