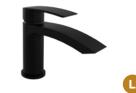

#### **KOLT**

For a contemporary bathroom, the Kolt Black range offers a statement look with a bold finish to give an air of exclusivity to any interior.

**BATH FILLER** £229.00 TAP314KBL

**BATH SHOWER MIXER** TAP315KBL

£285.00

MINI MONO BASIN MIXER TAP312KBL

MONO BASIN MIXER TAP310KBL

£115.00

£119.00

HI-RISE MONO BASIN MIXER TAP311KBL

KOLT SHOWER WITH SLIDING HANDSET AND DRENCH HEAD BLACK SHO310KBL £429.00

KOLT THERMOSTATIC BAR SHOWER MATT BLACK SHO311KBL £179.00 KOLT SLIDE RAIL KIT MATT BLACK £59.00 SHO312KBL