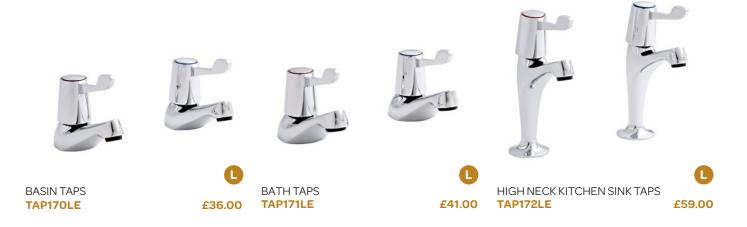

#### **ALPHA**

The Alpha collection offers a classic finish without stretching the budget. Also available as a high neck option for a matching look in the kitchen.

Reliable and highly functional, the G4K range offers efficiency and ease of use whilst keeping under budget with its affordable price.