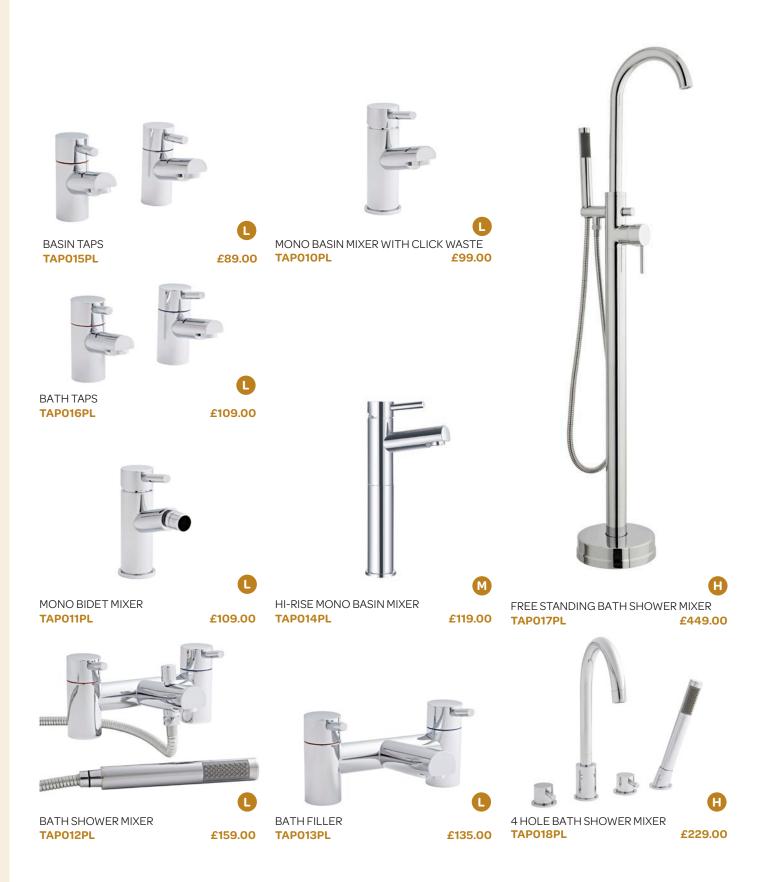

CISTERNS)

**BB600PB** 

£58.00

£29.00

**TOILET ROLL HOLDER** £52.00 **ACC2010T** 

For a refined look at an affordable price, the Plan collection offers an eclectic assortment of brassware options to complete any bathroom suite. Choose among the four bath mixer options to achieve a classic finishing touch.

Plan MONO BASIN MIXER WITH CLICK WASTE TAP010PL £99.00

171