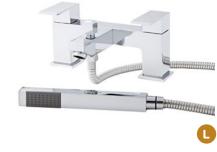

#### **AZTEC**

Simplicity and style combined, the classic Aztec collection gives a sophisticated finishing touch without stretching the budget.

MONO BASIN MIXER OFTAP01

BATH FILLER £54.00 OFTAP03

£75.00

BATH SHOWER MIXER OFTAP02