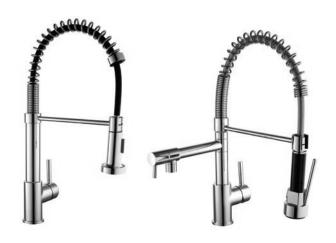

#### KITCHEN SINK TAPS

**FLEX** KITCHEN SINK MIXER WITH PULL OUT SPRAY

POLISHED CHROME KST001

£145.00

DUAL SPOUT KITCHEN SINK MIXER TAP

£169.00

POLISHED CHROME

KST002