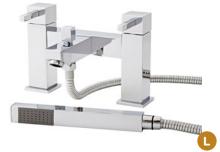

#### **STATUS**

With details in common to our Flair and Fiuto Nero collection, Status with its softer nature-inspired design will be in perfect harmony with a serene bathroom style.

MONO BASIN MIXER WITH CLICK WASTE TAP130ST £99.00

**BATH FILLER** TAP134ST

BATH SHOWER MIXER £189.00 TAP132ST

£219.00

Subtle and modern with a tastefully unique edge, the stunning Mirage brassware collection creates an air of calm with its curvaceous design.