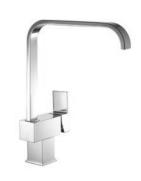

#### KITCHEN SINK TAPS

**BUCKINGHAM** TRADITIONAL KITCHEN SINK MIXER TAP POLISHED CHROME **KST015** £129.00

**BUCKINGHAM BRUSHED** TRADITIONAL KITCHEN SINK MIXER TAP BRUSHED STEEL **KST016** £149.00

G4K KITCHEN SINK MIXER TAP POLISHED CHROME **KST012** 