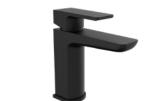

#### **KOLT**

For a contemporary bathroom, the Kolt Black range offers a statement look with a bold finish to give an air of exclusivity to any interior.

**BATH FILLER** £229.00 TAP314KBL

**BATH SHOWER MIXER** TAP315KBL

£285.00

MINI MONO BASIN MIXER TAP312KBL

MONO BASIN MIXER TAP310KBL

£115.00

£119.00

HI-RISE MONO BASIN MIXER TAP311KBL

KOLT SHOWER WITH SLIDING HANDSET AND DRENCH HEAD BLACK SHO310KBL £429.00

KOLT THERMOSTATIC BAR SHOWER MATT BLACK SHO311KBL £179.00 KOLT SLIDE RAIL KIT MATT BLACK £59.00 SHO312KBL