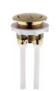

#### **FIUTO NERO**

A striking and bold choice, the Fiuto Nero collection offers a distinctive highlight to your bathroom to create a courageously exclusive look.

MONO BASIN MIXER WITH CLICK WASTE TAPO07FI £149.00

HI-RISE MONO BASIN MIXER TAP119FIJ £184.00

**BATH FILLER** TAPO09FI

£229.00

CISTERN PUSH BUTTON MATT BLACK (FITS 38MM HOLE) (FITS ALL SERIES 600 CISTERNS) **BL600PB** £29.00

MATT BLACK OVERFLOW RING £10.00 **BOC01BL** 

EASYCLEAN SPRUNG PLUG BATH WASTE £33.00 **WAS019** 

**BATH SHOWER MIXER** TAPO08FI £279.00

Exceptionally popular; it's certainly not just a phase. This dazzling brassware collection offers immaculate opulence with its stunning waterfall design.