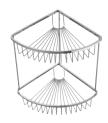

ILET BRUSH & HOLDER ACC149



SOAP DISPENSER & HOLDER £44.00 ACC148



SOAP DISH £39.00 ACC144

£39.00



DOUBLE TOWEL BAR ACC141



SINGLE TOWEL BAR £83.00 ACC140



TOWEL RING £44.00 ACC147



£39.00



**ROBE HOOK** £39.00 ACC142



TOILET ROLL HOLDER



OPEN TOILET ROLL HOLDER £26.00 ACC146 £39.00 ACC145 £39.00

TUMBLER & HOLDER

ACC143





## **PLAN ACCESSORIES**









TOWEL RING **ACC125** 

£29.00

TOWEL BAR ACC120

£43.00

TOILET ROLL HOLDER **ACC124** 

£29.00







TUMBLER & HOLDER ACC122

£29.00

SOAP DISH ACC123

£29.00

SOAP DISPENSER & HOLDER ACC126

£29.00



ROBE HOOK **ACC121** 



£14.00



£42.00

### **WIRE ACCESSORIES**







HANGING SHOWER TIDY ACC103



**SOAP BASKET** ACC099



SOAP BASKET WITH HOOK ACC100

£89.00



**CORNER BASKET** ACC101

£52.00

£109.00



DOUBLE CORNER BASKET ACC102

£84.00

£52.00

# BRASSWARE



BASIN WASTE WITH BRASS PLUG & BALL CHAIN WAS001 £9.50



SPRUNG PLUG BASIN WASTE UNSLOTTED



**WAS003** 

£12.50



BASIN FLIP TOP WASTE WAS005 £11.00



SQUARE SPRUNG PLUG WASTE

**WAS036** £11.00



**EASY CLEAN SPRUNG** PLUG BASIN WASTE WAS006 £14.50



UNIVERSAL BASIN WASTE - CHROME WAS200CP £36.00



UNIVERSAL BASIN WASTE - MATT BLACK WAS201BL £39.00



UNIVERSAL BASIN WASTE -BRUSHED BRASS WAS202BR £39.00



**BATH OVERFLOW** FILLING VALVE WITH COMBINED WASTE WAS100 £178.00



**BATH OVERFLOW** FILLER - SEPARATE VALVE REQUIRED WAS101 £107.00



RETAINER BATH WASTE & OVERFLOW

**WAS011** £11.00



BATH POP-UP WASTE & OVERFLOW - STANDARD £36.00

**WAS015** 



EASY CLEAN SPRUNG PLUG BATH WASTE

WAS012



SPRUNG PLUG BATH WAS