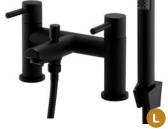

#### **KOLT**

For a contemporary bathroom, the Kolt Black range offers a statement look with a bold finish to give an air of exclusivity to any interior.

**BATH FILLER** £229.00 TAP314KBL

**BATH SHOWER MIXER** TAP315KBL

£285.00

MINI MONO BASIN MIXER TAP312KBL

MONO BASIN MIXER TAP310KBL

£115.00

£119.00

HI-RISE MONO BASIN MIXER TAP311KBL

KOLT SHOWER WITH SLIDING HANDSET AND DRENCH HEAD BLACK SHO310KBL £429.00

KOLT THERMOSTATIC BAR SHOWER MATT BLACK SHO311KBL £179.00 KOLT SLIDE RAIL KIT MATT BLACK £59.00 SHO312KBL