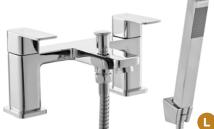

#### **AZTEC**

Simplicity and style combined, the classic Aztec collection gives a sophisticated finishing touch without stretching the budget.

MONO BASIN MIXER OFTAP01

BATH FILLER £54.00 OFTAP03

£75.00

BATH SHOWER MIXER OFTAP02