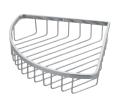

### **WIRE ACCESSORIES**

HANGING SHOWER TIDY ACC103

**SOAP BASKET** ACC099

SOAP BASKET WITH HOOK ACC100

£89.00

**CORNER BASKET** ACC101

£52.00

£109.00