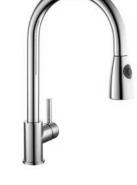

**OPTIMA** KITCHEN SINK MIXER WITH PULL OUT SPRAY

POLISHED CHROME

**KST003** £119.00

**OPTIMA BRUSHED** KITCHEN SINK MIXER WITH PULL OUT SPRAY

**BRUSHED STEEL** 

**KST004** £139.00

**PLAN** KITCHEN SINK MIXER TAP POLISHED CHROME

**KST005** £109.00

**EDGE** KITCHEN SINK MIXER TAP POLISHED CHROME

**KST006** £129.00

**BOND** KITCHEN SINK MIXER TAP POLISHED CHROME

**KST007** £109.00

MODA KITCHEN SINK MIXER TAP BRUSHED STEEL

**KST008** £139.00