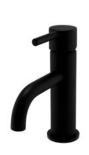

#### **KOLT**

For a contemporary bathroom, the Kolt Black range offers a statement look with a bold finish to give an air of exclusivity to any interior.

**BATH FILLER** £229.00 TAP314KBL

**BATH SHOWER MIXER** TAP315KBL

£285.00

MINI MONO BASIN MIXER TAP312KBL

MONO BASIN MIXER TAP310KBL

£115.00

£119.00

HI-RISE MONO BASIN MIXER TAP311KBL

KOLT SHOWER WITH SLIDING HANDSET AND DRENCH HEAD BLACK SHO310KBL £429.00

KOLT THERMOSTATIC BAR SHOWER MATT BLACK SHO311KBL £179.00 KOLT SLIDE RAIL KIT MATT BLACK £59.00 SHO312KBL