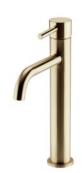

## **OTTONE**

FOR MATCHING SHOWER SEE PAGE 120

Trending now, the avant-garde brushed brass colour is the latest luxe style to take the interior design spotlight. The Ottone collection exudes grandeur to perfectly accent a seamlessly chic space.

MONO BASIN MIXER **TAP1400T** 

HI-RISE MONO BASIN MIXER **TAP1430T** 

WALL MOUNTED BASIN MIXER

**TAP1440T** £199.00

£159.00

£219.00

**BATH FILLER TAP1410T** 

BATH SHOWER MIXER **TAP1420T** £259.00