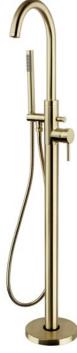

## **OTTONE**

FOR MATCHING SHOWER SEE PAGE 120

Trending now, the avant-garde brushed brass colour is the latest luxe style to take the interior design spotlight. The Ottone collection exudes grandeur to perfectly accent a seamlessly chic space.

WALL MOUNTED BATH SPOUT **TAP1460T** £75.00

FREESTANDING BATH SHOWER MIXER **TAP1450T** £499.00

**CLICK BASIN WASTE** (SLOTTED)

**WAS050** 

**ROBE HOOK** 

ACC2000T

CLICK BATH WASTE (EASYCLEAN) **WAS020** 

CISTERN PUSH BUTTON BRASS (FITS 38MM HOLE) (FITS ALL SERIES 600