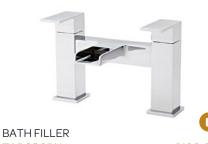

#### **AZTEC**

Simplicity and style combined, the classic Aztec collection gives a sophisticated finishing touch without stretching the budget.

MONO BASIN MIXER OFTAP01

BATH FILLER £54.00 OFTAP03

£75.00

BATH SHOWER MIXER OFTAP02