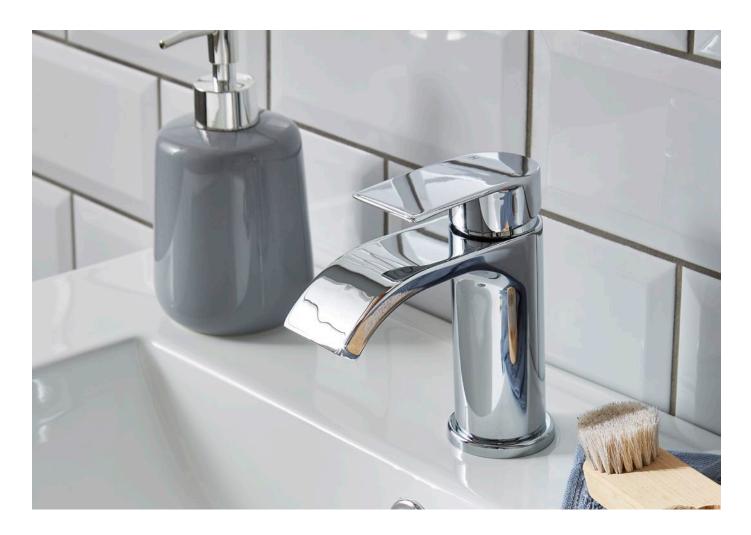

#### **VISAGE**

The Visage brassware range boasts soft curves and a rounded look. It is effortlessly elegant with an air of serenity and provides a classic finishing touch to your bathroom.

MONO BASIN MIXER WITH CLICK WASTE TAP270VIJ £119.00

MINI MONO BASIN MIXER WITH CLICK WASTE TAP271VIJ £109.00

**BATH SHOWER MIXER** TAP273VIJ

**BATH FILLER** TAP272VIJ

£159.00

With clean lines and a contemporary look, the Element brassware collection brings a flawlessly fresh look to your bathroom, adding a touch of pure flair.