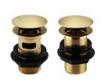

#### **NERO CURVE**

Chic and effortlessly modern; our brand new addition to the popular Nero brassware range offers on-trend sophistication for any bathroom space craving an instant update.

MONO BASIN MIXER WITH CLICK WASTE TAP290CN £129.00

**BATH FILLER** £189.00 TAP292CN

**BATH SHOWER MIXER** £199.00 TAP291CN

MINI MONO BASIN MIXER WITH CLICK WASTE TAP293CN £99.00

CISTERN PUSH BUTTON MATT BLACK (FITS 38MM HOLE) (FITS ALL SERIES 600 CISTERNS) **BL600PB** £29.00

MATT BLACK OVERFLOW **RING BOC01BL** £10.00

159