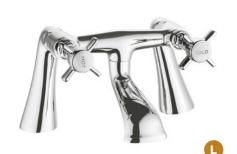

#### **KLASSIQUE**

A brassware range with grace, the Klassique collection is the perfect choice for a dignified bathroom interior with an air of poise and charm.

**BASIN TAPS** TAP103KL

£75.00

£149.00

**BATH TAPS** TAP104KL

£99.00

MONO BASIN MIXER WITH CLICK WASTE TAP100KL £99.00

**BATH FILLER** TAP107KL

**BATH SHOWER MIXER** TAP106KL

£219.00

A classically traditional choice, the refined Viktory brassware range creates an ornate feel with a touch of affluence. Pair with matching Viktory shower collection to complete your ideal bathroom look.