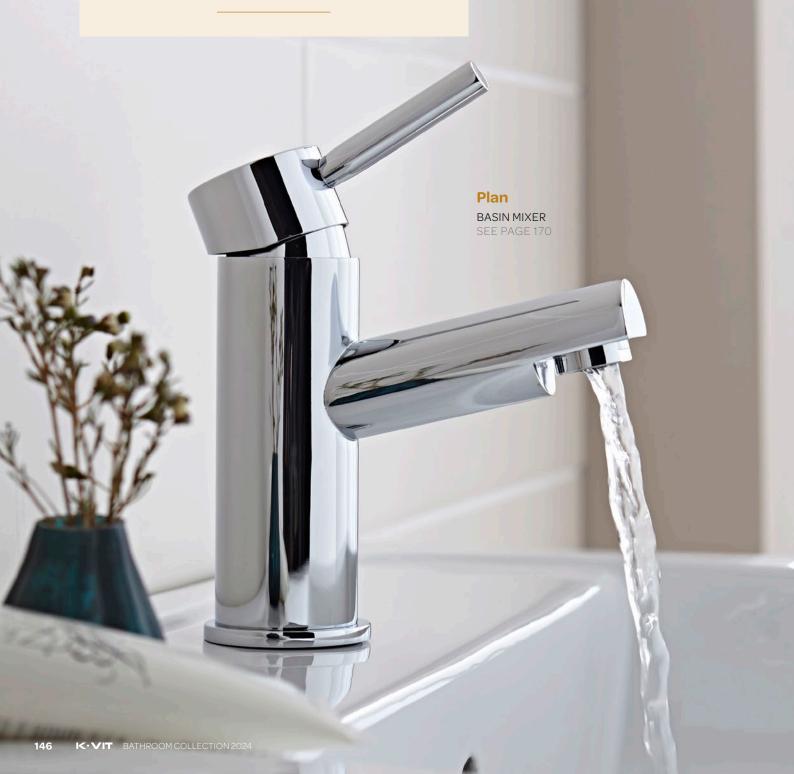

CISTERNS)

**BB600PB** 

£58.00

£29.00

**TOILET ROLL HOLDER** £52.00 **ACC2010T** 

For a refined look at an affordable price, the Plan collection offers an eclectic assortment of brassware options to complete any bathroom suite. Choose among the four bath mixer options to achieve a classic finishing touch.

Plan MONO BASIN MIXER WITH CLICK WASTE TAP010PL £99.00

171