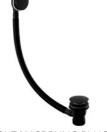

**BATH OVERFLOW** FILLING VALVE WITH COMBINED WASTE WAS100 £178.00

**BATH OVERFLOW** FILLER - SEPARATE VALVE REQUIRED WAS101 £107.00

RETAINER BATH WASTE & OVERFLOW

**WAS011** £11.00

BATH POP-UP WASTE & OVERFLOW - STANDARD £36.00

**WAS015** 

EASY CLEAN SPRUNG PLUG BATH WASTE

WAS012

SPRUNG PLUG BATH WASTE & OVERFLOW

WAS014

£25.00

£20.00

90MM FAST FLOW SHOWER WASTE