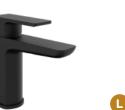

#### **KOLT**

For a contemporary bathroom, the Kolt Black range offers a statement look with a bold finish to give an air of exclusivity to any interior.

**BATH FILLER** £229.00 TAP314KBL

**BATH SHOWER MIXER** TAP315KBL

£285.00

MINI MONO BASIN MIXER TAP312KBL

MONO BASIN MIXER TAP310KBL

£115.00

£119.00

HI-RISE MONO BASIN MIXER TAP311KBL

KOLT SHOWER WITH SLIDING HANDSET AND DRENCH HEAD BLACK SHO310KBL £429.00

KOLT THERMOSTATIC BAR SHOWER MATT BLACK SHO311KBL £179.00 KOLT SLIDE RAIL KIT MATT BLACK £59.00 SHO312KBL