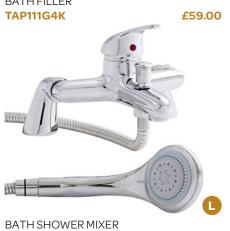

#### **ALPHA**

The Alpha collection offers a classic finish without stretching the budget. Also available as a high neck option for a matching look in the kitchen.

Reliable and highly functional, the G4K range offers efficiency and ease of use whilst keeping under budget with its affordable price.

£59.00

G4K 1/2" BASIN TAPS **TAP114G4K** 

G4K DECK BATH FILLER £63.00 **TAP113G4K** 

£99.00

£35.00

£69.00

**TAP112G4K** 

Prefer separate taps as opposed to a mono basin mixer? The Leva collection offers a clean design with easy grip handles, boasting a unique shape with a classic look.