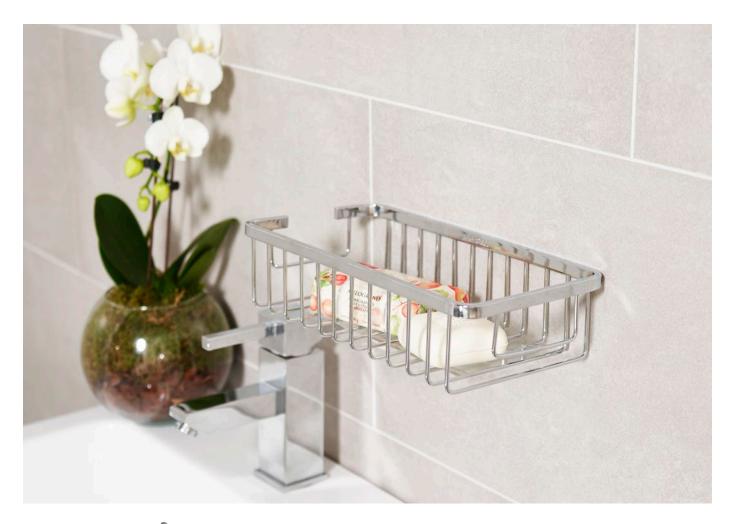

### **WIRE ACCESSORIES**

HANGING SHOWER TIDY ACC103

**SOAP BASKET** ACC099

SOAP BASKET WITH HOOK ACC100

£89.00

**CORNER BASKET** ACC101

£52.00

£109.00