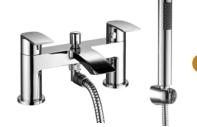

£90.00

For a unique brassware collection, look no further than our Bella range. Its indulgent appearance and soft curves give a dreamy spa-like feel to your bathroom.

MONO BASIN MIXER OFTAP11

£57.00

BATH FILLER OFTAP13

£102.00

BATH SHOWER MIXER OFTAP12

£111.00