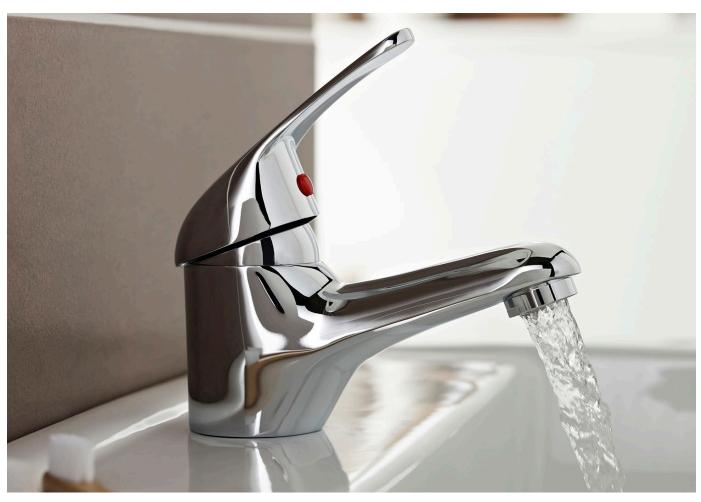

#### **ALPHA**

The Alpha collection offers a classic finish without stretching the budget. Also available as a high neck option for a matching look in the kitchen.

Reliable and highly functional, the G4K range offers efficiency and ease of use whilst keeping under budget with its affordable price.