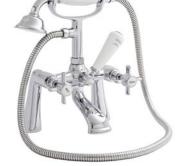

#### **STATUS**

With details in common to our Flair and Fiuto Nero collection, Status with its softer nature-inspired design will be in perfect harmony with a serene bathroom style.

MONO BASIN MIXER WITH CLICK WASTE TAP130ST £99.00

**BATH FILLER** TAP134ST

BATH SHOWER MIXER £189.00 TAP132ST

£219.00

Subtle and modern with a tastefully unique edge, the stunning Mirage brassware collection creates an air of calm with its curvaceous design.