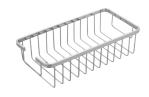

### **WIRE ACCESSORIES**

HANGING SHOWER TIDY ACC103

**SOAP BASKET** ACC099

SOAP BASKET WITH HOOK ACC100

£89.00

**CORNER BASKET** ACC101

£52.00

£109.00

DOUBLE CORNER BASKET ACC102

£84.00

£52.00