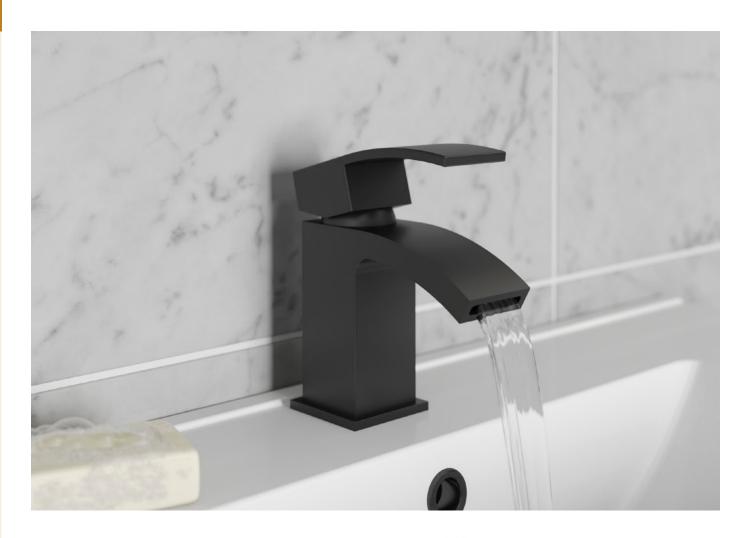

#### **KOLT**

For a contemporary bathroom, the Kolt Black range offers a statement look with a bold finish to give an air of exclusivity to any interior.

**BATH FILLER** £229.00 TAP314KBL

**BATH SHOWER MIXER** TAP315KBL

£285.00

MINI MONO BASIN MIXER TAP312KBL

MONO BASIN MIXER TAP310KBL

£115.00

£119.00

HI-RISE MONO BASIN MIXER TAP311KBL

KOLT SHOWER WITH SLIDING HANDSET AND DRENCH HEAD BLACK SHO310KBL £429.00

KOLT THERMOSTATIC BAR SHOWER MATT BLACK SHO311KBL £179.00 KOLT SLIDE RAIL KIT MATT BLACK £59.00 SHO312KBL