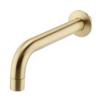

## **OTTONE**

FOR MATCHING SHOWER SEE PAGE 120

Trending now, the avant-garde brushed brass colour is the latest luxe style to take the interior design spotlight. The Ottone collection exudes grandeur to perfectly accent a seamlessly chic space.

WALL MOUNTED BATH SPOUT **TAP1460T** £75.00

FREESTANDING BATH SHOWER MIXER **TAP1450T** £499.00

**CLICK BASIN WASTE** (SLOTTED)

**WAS050** 

**ROBE HOOK** 

ACC2000T

CLICK BATH WASTE (EASYCLEAN) **WAS020** 

CISTERN PUSH BUTTON BRASS (FITS 38MM HOLE) (FITS ALL SERIES 600