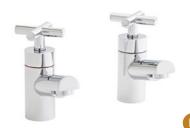

#### **ALPHA**

The Alpha collection offers a classic finish without stretching the budget. Also available as a high neck option for a matching look in the kitchen.

Reliable and highly functional, the G4K range offers efficiency and ease of use whilst keeping under budget with its affordable price.

£59.00

G4K 1/2" BASIN TAPS **TAP114G4K** 

G4K DECK BATH FILLER £63.00 **TAP113G4K** 

£99.00

£35.00

£69.00

**TAP112G4K** 

Prefer separate taps as opposed to a mono basin mixer? The Leva collection offers a clean design with easy grip handles, boasting a unique shape with a classic look.