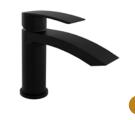

#### **KOLT**

For a contemporary bathroom, the Kolt Black range offers a statement look with a bold finish to give an air of exclusivity to any interior.

**BATH FILLER** £229.00 TAP314KBL

**BATH SHOWER MIXER** TAP315KBL

£285.00

MINI MONO BASIN MIXER TAP312KBL

MONO BASIN MIXER TAP310KBL

£115.00

£119.00

HI-RISE MONO BASIN MIXER TAP311KBL

KOLT SHOWER WITH SLIDING HANDSET AND DRENCH HEAD BLACK SHO310KBL £429.00

KOLT THERMOSTATIC BAR SHOWER MATT BLACK SHO311KBL £179.00 KOLT SLIDE RAIL KIT MATT BLACK £59.00 SHO312KBL