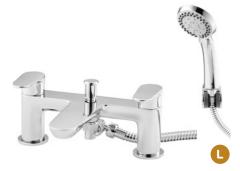

#### **KOLT**

A courageous design, the Kolt brassware collection is distinctive, original and the ideal choice for a modern interior.

**BATH FILLER TAP304KCP** 

£194.00

**BATH SHOWER MIXER TAP305KCP** 

£270.00

MINI MONO BASIN MIXER **TAP302KCP** 

£100.00

MONO BASIN MIXER **TAP300KCP** 

£106.00

HI-RISE MONO BASIN MIXER **TAP301KCP** 

£180.00

KOLT SHOWER WITH SLIDING HANDSET AND DRENCH HEAD CHROME **SHO300KCP** £299.00

KOLT THERMOSTATIC BAR SHOWER CHROME SHO301KCP £159.00

KOLT SLIDE RAIL KIT CHROME **SHO302KCP** 

£49.00