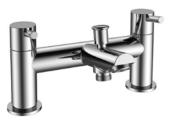

#### **CULTURE**

With clean lines and an angular design, the brand new Culture collection brings a contemporary touch with its ultramodern look and spotless finish.

MONO BASIN MIXER OFTAP21

**BATH FILLER** £66.00 **OFTAP23** 

£108.00

BATH SHOWER MIXER OFTAP22

£126.00

Graceful, chic and elegent, the Dakota brassware range adds an exquisite touch to bring your bathroom interior to life, with its air of style and sophistication.