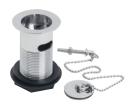

**BATH OVERFLOW** FILLING VALVE WITH COMBINED WASTE WAS100 £178.00

**BATH OVERFLOW** FILLER - SEPARATE VALVE REQUIRED WAS101 £107.00

RETAINER BATH WASTE & OVERFLOW

**WAS011** £11.00

BATH POP-UP WASTE & OVERFLOW - STANDARD £36.00

**WAS015** 

EASY CLEAN SPRUNG PLUG BATH WASTE

WAS012

SPRUNG PLUG BATH WASTE & OVERFLOW

WAS014

£25.00

£20.00

90MM FAST FLOW SHOWER WASTE