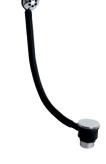

**BATH OVERFLOW** FILLING VALVE WITH COMBINED WASTE WAS100 £178.00

**BATH OVERFLOW** FILLER - SEPARATE VALVE REQUIRED WAS101 £107.00

RETAINER BATH WASTE & OVERFLOW

**WAS011** £11.00

BATH POP-UP WASTE & OVERFLOW - STANDARD £36.00