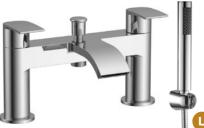

#### **KOLT**

A courageous design, the Kolt brassware collection is distinctive, original and the ideal choice for a modern interior.

**BATH FILLER TAP304KCP** 

£194.00

**BATH SHOWER MIXER TAP305KCP** 

£270.00

MINI MONO BASIN MIXER **TAP302KCP** 

£100.00

MONO BASIN MIXER **TAP300KCP** 

£106.00

HI-RISE MONO BASIN MIXER **TAP301KCP** 

£180.00

KOLT SHOWER WITH SLIDING HANDSET AND DRENCH HEAD CHROME **SHO300KCP** £299.00