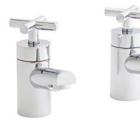

#### **ALPHA**

The Alpha collection offers a classic finish without stretching the budget. Also available as a high neck option for a matching look in the kitchen.

Reliable and highly functional, the G4K range offers efficiency and ease of use whilst keeping under budget with its affordable price.

£59.00

G4K 1/2" BASIN TAPS **TAP114G4K** 

G4K DECK BATH FILLER £63.00 **TAP113G4K** 

£99.00

£35.00

£69.00

**TAP112G4K** 

Prefer separate taps as opposed to a mono basin mixer? The Leva collection offers a clean design with easy grip handles, boasting a unique shape with a classic look.