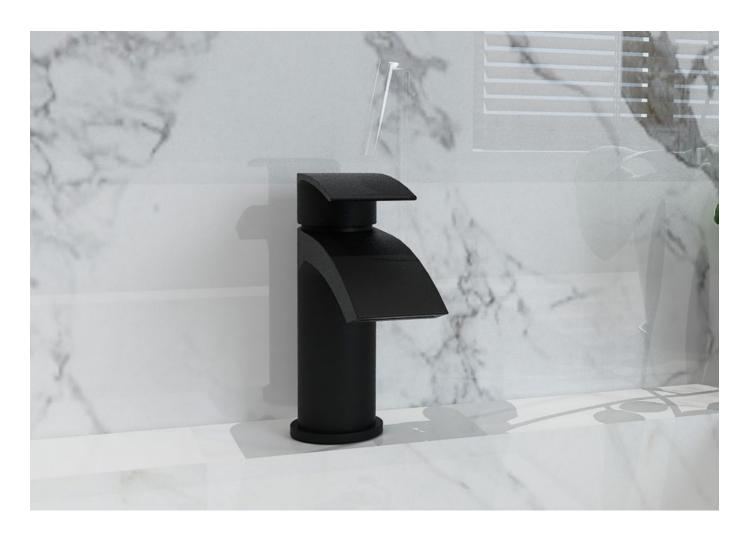

#### **KOLT**

For a contemporary bathroom, the Kolt Black range offers a statement look with a bold finish to give an air of exclusivity to any interior.

**BATH FILLER** £229.00 TAP314KBL

**BATH SHOWER MIXER** TAP315KBL

£285.00

MINI MONO BASIN MIXER TAP312KBL

MONO BASIN MIXER TAP310KBL

£115.00

£119.00

HI-RISE MONO BASIN MIXER TAP311KBL

KOLT SHOWER WITH SLIDING HANDSET AND DRENCH HEAD BLACK SHO310KBL £429.00

KOLT THERMOSTATIC BAR SHOWER MATT BLACK SHO311KBL £179.00 KOLT SLIDE RAIL KIT MATT BLACK £59.00 SHO312KBL