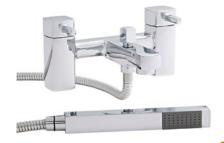

**BATH FILLER** TAP134ST

BATH SHOWER MIXER £189.00 TAP132ST

£219.00

Subtle and modern with a tastefully unique edge, the stunning Mirage brassware collection creates an air of calm with its curvaceous design.