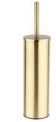

## **OTTONE**

FOR MATCHING SHOWER SEE PAGE 120

Trending now, the avant-garde brushed brass colour is the latest luxe style to take the interior design spotlight. The Ottone collection exudes grandeur to perfectly accent a seamlessly chic space.

MONO BASIN MIXER **TAP1400T** 

HI-RISE MONO BASIN MIXER **TAP1430T** 

WALL MOUNTED BASIN MIXER

**TAP1440T** £199.00

£159.00

£219.00

**BATH FILLER TAP1410T** 

BATH SHOWER MIXER **TAP1420T** £259.00

WALL MOUNTED BATH SPOUT **TAP1460T** £75.00

FREESTANDING BATH SHOWER MIXER **TAP1450T** £499.00

**CLICK BASIN WASTE** (SLOTTED)

**WAS050** 

**ROBE HOOK** 

ACC2000T

CLICK BATH WASTE (EASYCLEAN) **WAS020** 

CISTERN PUSH BUTTON BRASS (FITS 38MM HOLE) (FITS ALL SERIES 600

**BRASS OVERFLOW RING** BOC01BB £10.00

CLICK BASIN WASTE (UNSLOTTED) **WAS051** 

£33.00

£33.00

£33.00

£45.00

WALL MOUNTED TOILET BRUSH AND HOLDER ACC203OT £79.00

**TOWEL RAIL** ACC2020T

CISTERNS)

**BB600PB** 

£58.00

£29.00

**TOILET ROLL HOLDER** £52.00 **ACC2010T** 

For a refined look at an affordable price, the Plan collection offers an eclectic assortment of brassware options to complete any bathroom suite. Choose among the four bath mixer options to achieve a classic finishing touch.