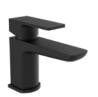

#### **KOLT**

For a contemporary bathroom, the Kolt Black range offers a statement look with a bold finish to give an air of exclusivity to any interior.

**BATH FILLER** £229.00 TAP314KBL

**BATH SHOWER MIXER** TAP315KBL

£285.00

MINI MONO BASIN MIXER TAP312KBL

MONO BASIN MIXER TAP310KBL

£115.00

£119.00

HI-RISE MONO BASIN MIXER TAP311KBL

KOLT SHOWER WITH SLIDING HANDSET AND DRENCH HEAD BLACK SHO310KBL £429.00

KOLT THERMOSTATIC BAR SHOWER MATT BLACK SHO311KBL £179.00 KOLT SLIDE RAIL KIT MATT BLACK £59.00 SHO312KBL