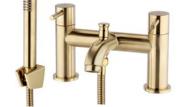

## **OTTONE**

FOR MATCHING SHOWER SEE PAGE 120

Trending now, the avant-garde brushed brass colour is the latest luxe style to take the interior design spotlight. The Ottone collection exudes grandeur to perfectly accent a seamlessly chic space.

MONO BASIN MIXER **TAP1400T** 

HI-RISE MONO BASIN MIXER **TAP1430T** 

WALL MOUNTED BASIN MIXER

**TAP1440T** £199.00

£159.00

£219.00

**BATH FILLER TAP1410T** 

BATH SHOWER MIXER **TAP1420T** £259.00

WALL MOUNTED BATH SPOUT **TAP1460T** £75.00

FREESTANDING BATH SHOWER MIXER **TAP1450T** £499.00

**CLICK BASIN WASTE** (SLOTTED)

**WAS050** 

**ROBE HOOK** 

ACC2000T

CLICK BATH WASTE (EASYCLEAN) **WAS020** 

CISTERN PUSH BUTTON BRASS (FITS 38MM HOLE) (FITS ALL SERIES 600