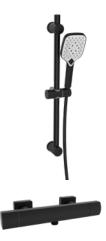

#### **KOLT**

For a contemporary bathroom, the Kolt Black range offers a statement look with a bold finish to give an air of exclusivity to any interior.

**BATH FILLER** £229.00 TAP314KBL

**BATH SHOWER MIXER** TAP315KBL

£285.00

MINI MONO BASIN MIXER TAP312KBL

MONO BASIN MIXER TAP310KBL

£115.00

£119.00

HI-RISE MONO BASIN MIXER TAP311KBL

KOLT SHOWER WITH SLIDING HANDSET AND DRENCH HEAD BLACK SHO310KBL £429.00

KOLT THERMOSTATIC BAR SHOWER MATT BLACK SHO311KBL £179.00 KOLT SLIDE RAIL KIT MATT BLACK £59.00 SHO312KBL