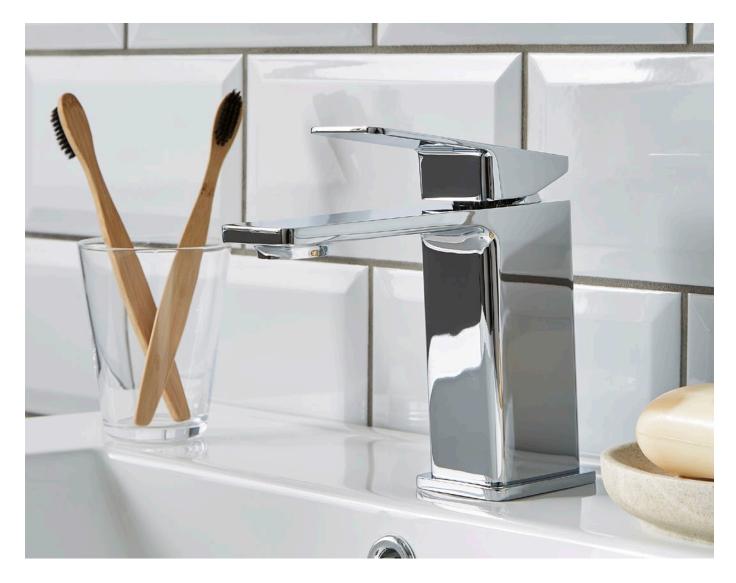

#### **CULTURE**

With clean lines and an angular design, the brand new Culture collection brings a contemporary touch with its ultramodern look and spotless finish.

MONO BASIN MIXER OFTAP21

**BATH FILLER** £66.00 **OFTAP23** 

£108.00

BATH SHOWER MIXER OFTAP22

£126.00

Graceful, chic and elegent, the Dakota brassware range adds an exquisite touch to bring your bathroom interior to life, with its air of style and sophistication.