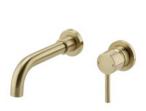

## **OTTONE**

FOR MATCHING SHOWER SEE PAGE 120

Trending now, the avant-garde brushed brass colour is the latest luxe style to take the interior design spotlight. The Ottone collection exudes grandeur to perfectly accent a seamlessly chic space.

MONO BASIN MIXER **TAP1400T** 

HI-RISE MONO BASIN MIXER **TAP1430T** 

WALL MOUNTED BASIN MIXER

**TAP1440T** £199.00

£159.00

£219.00

**BATH FILLER TAP1410T** 

BATH SHOWER MIXER **TAP1420T** £259.00