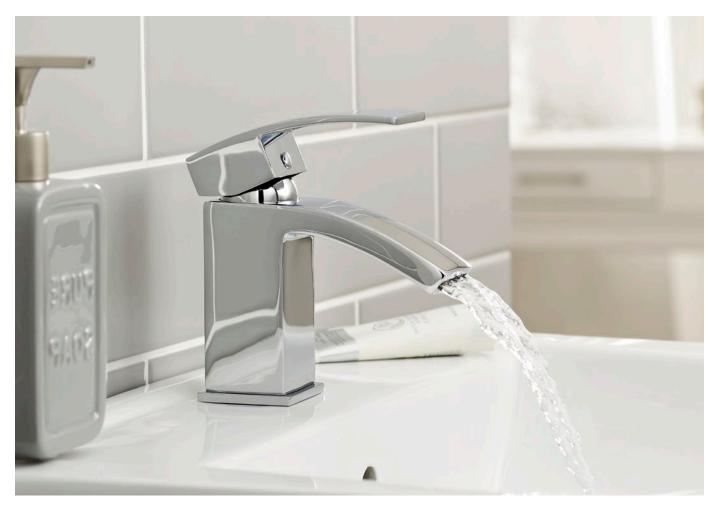

#### **FLAIR**

Adding a touch of Flair to your bathroom has never been so easy. Aptly named, this highly sought-after collection gives a totally chic finishing touch to a trendy interior.

MONO BASIN MIXER WITH CLICK WASTE £99.00 TAPO01FLJ

£119.00

MONO BIDET MIXER TAPO02FL

HI-RISE MONO BASIN MIXER £179.00 TAPO05FL

FOR MATCHING SHOWER SEE PAGE 112

BATH FILLER TAPO04FLJ

BATH SHOWER MIXER TAP003FLJ £219.00

4 HOLE BATH SHOWER MIXER TAPO06FL £289.00