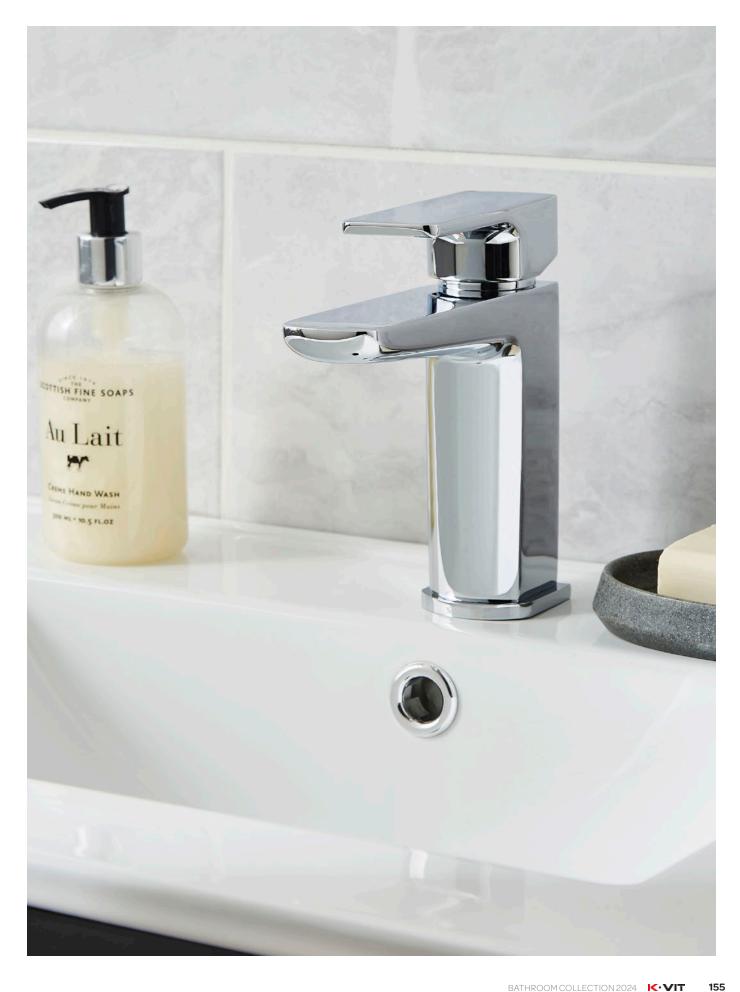

#### **KOLT**

A courageous design, the Kolt brassware collection is distinctive, original and the ideal choice for a modern interior.

**BATH FILLER TAP304KCP** 

£194.00

**BATH SHOWER MIXER TAP305KCP** 

£270.00

MINI MONO BASIN MIXER **TAP302KCP** 

£100.00

MONO BASIN MIXER **TAP300KCP** 

£106.00

HI-RISE MONO BASIN MIXER **TAP301KCP** 

£180.00

KOLT SHOWER WITH SLIDING HANDSET AND DRENCH HEAD CHROME **SHO300KCP** £299.00

KOLT THERMOSTATIC BAR SHOWER CHROME SHO301KCP £159.00

KOLT SLIDE RAIL KIT CHROME **SHO302KCP** 

£49.00