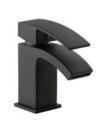

#### **KOLT**

For a contemporary bathroom, the Kolt Black range offers a statement look with a bold finish to give an air of exclusivity to any interior.

**BATH FILLER** £229.00 TAP314KBL

**BATH SHOWER MIXER** TAP315KBL

£285.00

MINI MONO BASIN MIXER TAP312KBL

MONO BASIN MIXER TAP310KBL

£115.00

£119.00

HI-RISE MONO BASIN MIXER TAP311KBL

KOLT SHOWER WITH SLIDING HANDSET AND DRENCH HEAD BLACK SHO310KBL £429.00

KOLT THERMOSTATIC BAR SHOWER MATT BLACK SHO311KBL £179.00 KOLT SLIDE RAIL KIT MATT BLACK £59.00 SHO312KBL