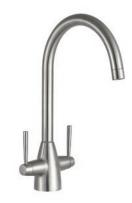

#### KITCHEN SINK TAPS

**FLEX** KITCHEN SINK MIXER WITH PULL OUT SPRAY

POLISHED CHROME KST001

£145.00

DUAL SPOUT KITCHEN SINK MIXER TAP

£169.00

POLISHED CHROME

KST002