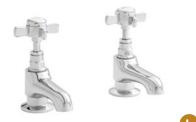

#### **ALPHA**

The Alpha collection offers a classic finish without stretching the budget. Also available as a high neck option for a matching look in the kitchen.

Reliable and highly functional, the G4K range offers efficiency and ease of use whilst keeping under budget with its affordable price.

£59.00

G4K 1/2" BASIN TAPS **TAP114G4K** 

G4K DECK BATH FILLER £63.00 **TAP113G4K** 

£99.00

£35.00

£69.00

**TAP112G4K** 

Prefer separate taps as opposed to a mono basin mixer? The Leva collection offers a clean design with easy grip handles, boasting a unique shape with a classic look.