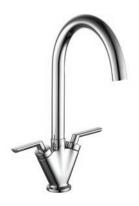

**OPTIMA** KITCHEN SINK MIXER WITH PULL OUT SPRAY

POLISHED CHROME

**KST003** £119.00

**OPTIMA BRUSHED** KITCHEN SINK MIXER WITH PULL OUT SPRAY

**BRUSHED STEEL** 

**KST004** £139.00

**PLAN** KITCHEN SINK MIXER TAP POLISHED CHROME