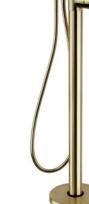

## **OTTONE**

FOR MATCHING SHOWER SEE PAGE 120

Trending now, the avant-garde brushed brass colour is the latest luxe style to take the interior design spotlight. The Ottone collection exudes grandeur to perfectly accent a seamlessly chic space.

WALL MOUNTED BATH SPOUT **TAP1460T** £75.00

FREESTANDING BATH SHOWER MIXER **TAP1450T** £499.00

**CLICK BASIN WASTE** (SLOTTED)

**WAS050** 

**ROBE HOOK** 

ACC2000T

CLICK BATH WASTE (EASYCLEAN) **WAS020** 

CISTERN PUSH BUTTON BRASS (FITS 38MM HOLE) (FITS ALL SERIES 600