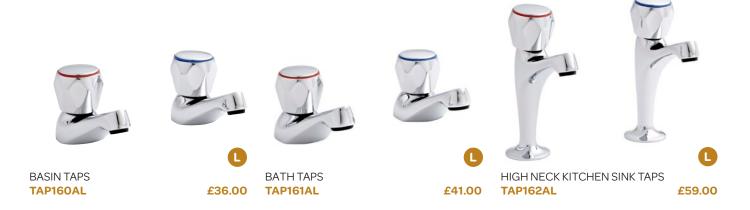

#### **ALPHA**

The Alpha collection offers a classic finish without stretching the budget. Also available as a high neck option for a matching look in the kitchen.

Reliable and highly functional, the G4K range offers efficiency and ease of use whilst keeping under budget with its affordable price.