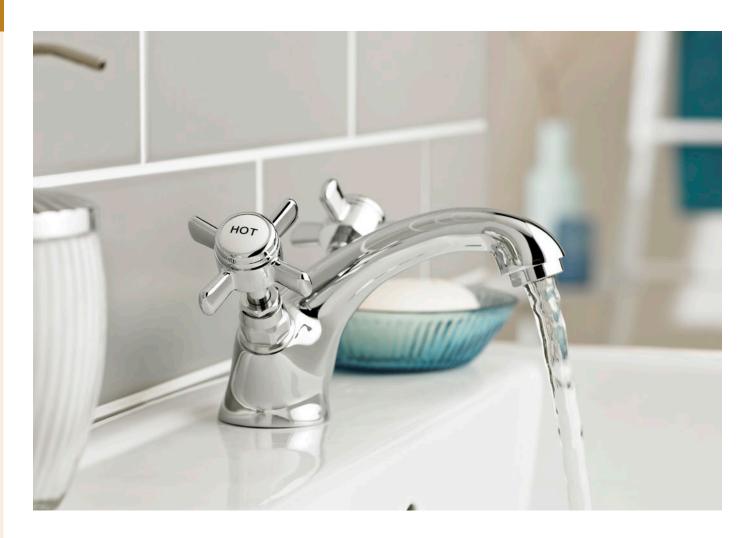

FINDING THE QUINTESSENTIAL BRASSWARE TO COMPLEMENT YOUR BATHROOM CAN TRANSFORM ANY INTERIOR FROM SIMPLE TO STYLISH IN MOMENTS.

WHETHER YOU'RE SEARCHING FOR TRADITIONAL, CONTEMPORARY OR EVEN A STRIKING COLOUR TO WOW YOUR GUESTS, YOU ARE SURE TO FIND THE PERFECT FIT WITHIN THESE PAGES.