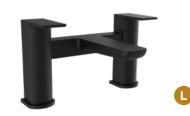

#### **KOLT**

For a contemporary bathroom, the Kolt Black range offers a statement look with a bold finish to give an air of exclusivity to any interior.

**BATH FILLER** £229.00 TAP314KBL

**BATH SHOWER MIXER** TAP315KBL

£285.00

MINI MONO BASIN MIXER TAP312KBL

MONO BASIN MIXER TAP310KBL

£115.00

£119.00

HI-RISE MONO BASIN MIXER TAP311KBL

KOLT SHOWER WITH SLIDING HANDSET AND DRENCH HEAD BLACK SHO310KBL £429.00

KOLT THERMOSTATIC BAR SHOWER MATT BLACK SHO311KBL £179.00 KOLT SLIDE RAIL KIT MATT BLACK £59.00 SHO312KBL