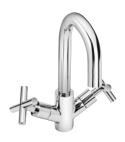

#### **CURVE**

Our Curve range seamlessly combines sleek angular edges with an irresistibly bold curved feature.

MONO BASIN MIXER WITH CLICK WASTE TAP280CU £99.00

MINI MONO BASIN MIXER WITH CLICK WASTE TAP283CU

£89.00

£179.00

**BATH FILLER** TAP282CU

**BATH SHOWER MIXER TAP281CU** 