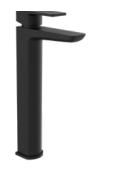

#### **KOLT**

For a contemporary bathroom, the Kolt Black range offers a statement look with a bold finish to give an air of exclusivity to any interior.

**BATH FILLER** £229.00 TAP314KBL

**BATH SHOWER MIXER** TAP315KBL

£285.00

MINI MONO BASIN MIXER TAP312KBL

MONO BASIN MIXER TAP310KBL

£115.00

£119.00

HI-RISE MONO BASIN MIXER TAP311KBL

KOLT SHOWER WITH SLIDING HANDSET AND DRENCH HEAD BLACK SHO310KBL £429.00

KOLT THERMOSTATIC BAR SHOWER MATT BLACK SHO311KBL £179.00 KOLT SLIDE RAIL KIT MATT BLACK £59.00 SHO312KBL