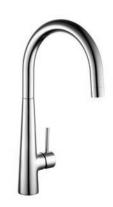

#### KITCHEN SINK TAPS

**FLEX** KITCHEN SINK MIXER WITH PULL OUT SPRAY

POLISHED CHROME KST001

£145.00

DUAL SPOUT KITCHEN SINK MIXER TAP

£169.00

POLISHED CHROME

KST002