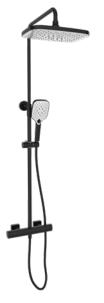

£285.00

MINI MONO BASIN MIXER TAP312KBL

MONO BASIN MIXER TAP310KBL

£115.00

£119.00

HI-RISE MONO BASIN MIXER TAP311KBL

KOLT SHOWER WITH SLIDING HANDSET AND DRENCH HEAD BLACK SHO310KBL £429.00

KOLT THERMOSTATIC BAR SHOWER MATT BLACK SHO311KBL £179.00 KOLT SLIDE RAIL KIT MATT BLACK £59.00 SHO312KBL