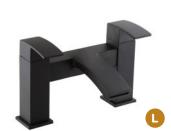

#### **KOLT**

For a contemporary bathroom, the Kolt Black range offers a statement look with a bold finish to give an air of exclusivity to any interior.

**BATH FILLER** £229.00 TAP314KBL

**BATH SHOWER MIXER** TAP315KBL

£285.00

MINI MONO BASIN MIXER TAP312KBL

MONO BASIN MIXER TAP310KBL

£115.00

£119.00

HI-RISE MONO BASIN MIXER TAP311KBL

KOLT SHOWER WITH SLIDING HANDSET AND DRENCH HEAD BLACK SHO310KBL £429.00

KOLT THERMOSTATIC BAR SHOWER MATT BLACK SHO311KBL £179.00 KOLT SLIDE RAIL KIT MATT BLACK £59.00 SHO312KBL