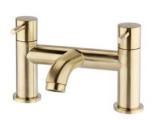

## **OTTONE**

FOR MATCHING SHOWER SEE PAGE 120

Trending now, the avant-garde brushed brass colour is the latest luxe style to take the interior design spotlight. The Ottone collection exudes grandeur to perfectly accent a seamlessly chic space.

MONO BASIN MIXER **TAP1400T** 

HI-RISE MONO BASIN MIXER **TAP1430T** 

WALL MOUNTED BASIN MIXER

**TAP1440T** £199.00

£159.00

£219.00

**BATH FILLER TAP1410T** 

BATH SHOWER MIXER **TAP1420T** £259.00