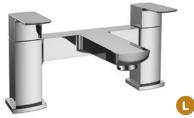

#### **AZTEC**

Simplicity and style combined, the classic Aztec collection gives a sophisticated finishing touch without stretching the budget.

MONO BASIN MIXER OFTAP01

BATH FILLER £54.00 OFTAP03

£75.00

BATH SHOWER MIXER OFTAP02