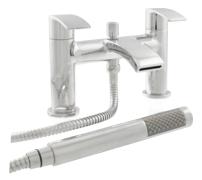

#### **AZTEC**

Simplicity and style combined, the classic Aztec collection gives a sophisticated finishing touch without stretching the budget.

MONO BASIN MIXER OFTAP01

BATH FILLER £54.00 OFTAP03

£75.00

BATH SHOWER MIXER OFTAP02