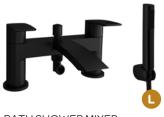

#### **KOLT**

For a contemporary bathroom, the Kolt Black range offers a statement look with a bold finish to give an air of exclusivity to any interior.

**BATH FILLER** £229.00 TAP314KBL

**BATH SHOWER MIXER** TAP315KBL

£285.00

MINI MONO BASIN MIXER TAP312KBL

MONO BASIN MIXER TAP310KBL

£115.00

£119.00

HI-RISE MONO BASIN MIXER TAP311KBL

KOLT SHOWER WITH SLIDING HANDSET AND DRENCH HEAD BLACK SHO310KBL £429.00

KOLT THERMOSTATIC BAR SHOWER MATT BLACK SHO311KBL £179.00 KOLT SLIDE RAIL KIT MATT BLACK £59.00 SHO312KBL