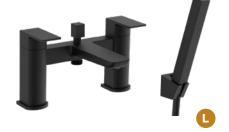

#### **KOLT**

For a contemporary bathroom, the Kolt Black range offers a statement look with a bold finish to give an air of exclusivity to any interior.

**BATH FILLER** £229.00 TAP314KBL

**BATH SHOWER MIXER** TAP315KBL

£285.00

MINI MONO BASIN MIXER TAP312KBL

MONO BASIN MIXER TAP310KBL

£115.00

£119.00

HI-RISE MONO BASIN MIXER TAP311KBL

KOLT SHOWER WITH SLIDING HANDSET AND DRENCH HEAD BLACK SHO310KBL £429.00

KOLT THERMOSTATIC BAR SHOWER MATT BLACK SHO311KBL £179.00 KOLT SLIDE RAIL KIT MATT BLACK £59.00 SHO312KBL