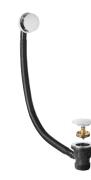

**BATH OVERFLOW** FILLING VALVE WITH COMBINED WASTE WAS100 £178.00

**BATH OVERFLOW** FILLER - SEPARATE VALVE REQUIRED WAS101 £107.00

RETAINER BATH WASTE & OVERFLOW

**WAS011** £11.00

BATH POP-UP WASTE & OVERFLOW - STANDARD £36.00