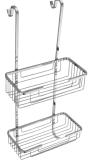

### **WIRE ACCESSORIES**

HANGING SHOWER TIDY ACC103

**SOAP BASKET** ACC099

SOAP BASKET WITH HOOK ACC100

£89.00

**CORNER BASKET** ACC101

£52.00

£109.00