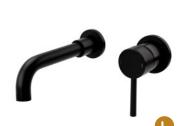

#### **NERO CURVE**

Chic and effortlessly modern; our brand new addition to the popular Nero brassware range offers on-trend sophistication for any bathroom space craving an instant update.

MONO BASIN MIXER WITH CLICK WASTE TAP290CN £129.00

**BATH FILLER** £189.00 TAP292CN

**BATH SHOWER MIXER** £199.00 TAP291CN

MINI MONO BASIN MIXER WITH CLICK WASTE TAP293CN £99.00

CISTERN PUSH BUTTON MATT BLACK (FITS 38MM HOLE) (FITS ALL SERIES 600 CISTERNS) **BL600PB** £29.00